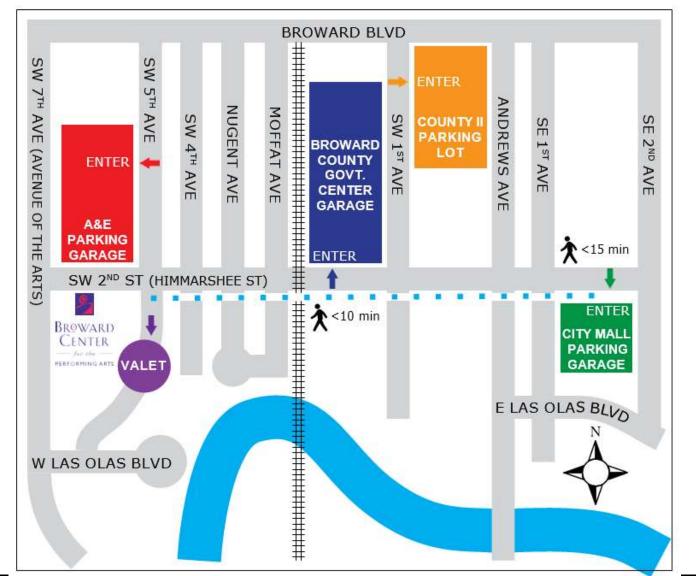

## PARKING OPTIONS

201 SW 5th Avenue • Fort Lauderdale, FL 33312 • BrowardCenter.org

| GARAGE                                                   | ENTRANCE                                               | DISTANCE            |
|----------------------------------------------------------|--------------------------------------------------------|---------------------|
| A&E Parking Garage                                       | SW 5th Ave. between                                    | .1 mile             |
| 101 SW 5th Ave.                                          | Broward Blvd. and SW 2nd St.                           | <5 min              |
| Broward County Governmental Center Garage 151 SW 2nd St. | 2nd St. between SW 1st Ave.<br>and the railroad tracks | .4 miles<br><10 min |
| County II Parking Lot                                    | SW 1st Ave. between                                    | .4 miles            |
| 80 SW 1st Ave.                                           | Broward Blvd. and SW 2nd St.                           | <10 min             |
| City Park Mall Garage                                    | SE 2nd St. between SE 1st Ave.                         | .5 miles            |
| 150 SE 2nd St.                                           | and SE 2nd Ave.                                        | <15 min             |